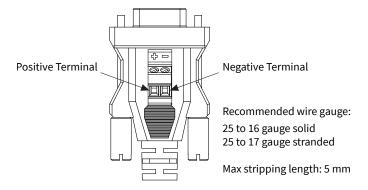

## **CAN Power Cable Wiring**

When wiring the CAN power cable, be sure to connect the wiring correctly to the positive and negative terminals as shown below. Also, follow the wire gauge and stripping length specifications. Refer to the user manual for your CAN interface hardware for more information.